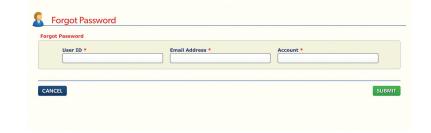

- Thirty days or more with no activity will inactivate your user ID
- The "Forgot Your Password" option will be required for reset

Need assistance, call Custom Point Customer Service at **1.866.362.3230**