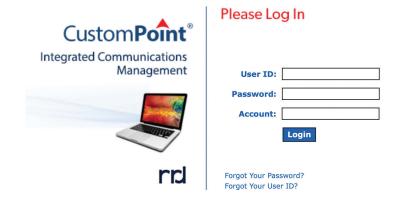

## To access Custom Point:

- <u>Click here</u> to log in and order
- Appointed brokers can log in with:

User ID: NPN#

Password: Health123!

Account: hlthfirst

Enter this info and select Login

For help accessing Custom Point, select the "Forgot Your Password" option or email **HealthFirstcustomerservice@rrd.com** for password reset assistance.